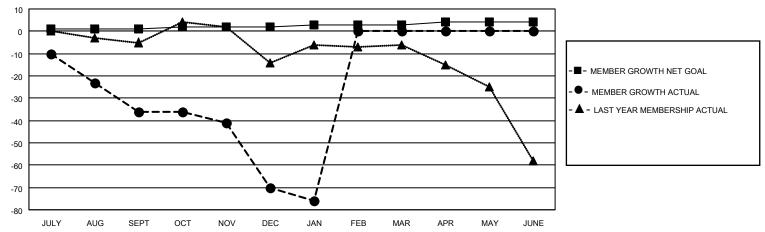

## GOALS AND ACTUAL MEMBERS CUMULATIVE

| DROPPED CLUBS: 0 |    | 13 CLUBS OF 60 ADDED 1 OR MORE NEW MEMBERS | GENDER DISTRIBUTION        |                |     |
|------------------|----|--------------------------------------------|----------------------------|----------------|-----|
|                  |    | NEW MEMBERC                                | MALE                       | 1,029 (71.71%) |     |
| DROPPED MEMBERS  |    |                                            | FEMALE                     | 406 (28.29%)   |     |
|                  |    |                                            | TOTAL FAMILY LIMIT MEMBERS |                | 285 |
| DECEASED         | 18 | CLICK HERE FOR CUMULATIVE                  | TOTAL FAMILY UNIT MEMBERS  |                | 200 |
| OTHER 80         |    | MEMBERSHIP DATA                            | FAMILY MEMBERS PAYING HALF |                | 145 |
|                  |    |                                            |                            |                |     |
| TOTAL            | 98 |                                            |                            |                |     |